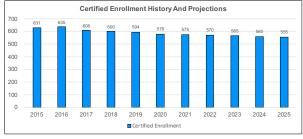

|                       |                             |       |           |                 | Certified E           | inrollment          |                                |        |        |        |        |
|-----------------------|-----------------------------|-------|-----------|-----------------|-----------------------|---------------------|--------------------------------|--------|--------|--------|--------|
|                       |                             |       | St Ansgar | r Community Sch | nool District   St. A | nsgar Base Scenario | CERTIFIED BUDGET               |        |        |        |        |
|                       | ACTUAL CERTIFIED ENROLLMENT |       |           |                 |                       |                     | PROJECTED CERTIFIED ENROLLMENT |        |        |        |        |
|                       | 2015                        | 2016  | 2017      | 2018            | 2019                  | 2020                | 2021                           | 2022   | 2023   | 2024   | 2025   |
| CERTIFIED ENROLLMENT: | 630.5                       | 635.3 | 608.4     | 600.3           | 594.4                 | 577.8               | 575.1                          | 570.1  | 565.1  | 560.1  | 555.1  |
| ANNUAL CHANGE:        |                             | 4.8   | (26.9)    | (8.1)           | (5.9)                 | (16.6)              | (2.7)                          | (5.0)  | (5.0)  | (5.0)  | (5.0)  |
| PERCENT CHANGE:       |                             | 0.76% | -4.23%    | -1.33%          | -0.98%                | -2.79%              | -0.47%                         | -0.87% | -0.88% | -0.88% | -0.89% |