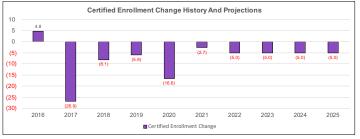

|                       |                             |       |           |                 | Certified E           | inrollment          |                                |        |        |        |        |
|-----------------------|-----------------------------|-------|-----------|-----------------|-----------------------|---------------------|--------------------------------|--------|--------|--------|--------|
|                       |                             |       | St Ansgar | r Community Sch | nool District   St. A | nsgar Base Scenario | CERTIFIED BUDGET               |        |        |        |        |
|                       | ACTUAL CERTIFIED ENROLLMENT |       |           |                 |                       |                     | PROJECTED CERTIFIED ENROLLMENT |        |        |        |        |
|                       | 2015                        | 2016  | 2017      | 2018            | 2019                  | 2020                | 2021                           | 2022   | 2023   | 2024   | 2025   |
| CERTIFIED ENROLLMENT: | 630.5                       | 635.3 | 608.4     | 600.3           | 594.4                 | 577.8               | 575.1                          | 570.1  | 565.1  | 560.1  | 555.1  |
| ANNUAL CHANGE:        |                             | 4.8   | (26.9)    | (8.1)           | (5.9)                 | (16.6)              | (2.7)                          | (5.0)  | (5.0)  | (5.0)  | (5.0)  |
| PERCENT CHANGE:       |                             | 0.76% | -4.23%    | -1.33%          | -0.98%                | -2.79%              | -0.47%                         | -0.87% | -0.88% | -0.88% | -0.89% |